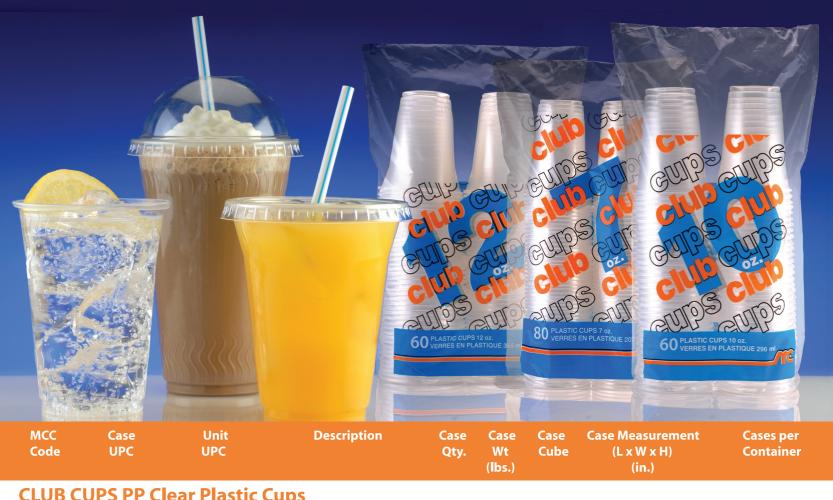

Club Cups is an excellent substitute of any glassware, with the added benefit of a non-shattering product. The cups transparency allows a more appetizing appeal and enhances the content served.

Club Cups are available in a range of preferred sizes from 3 oz. to 20 oz., offering the perfect size cup for any beverage.

Club Cups packaging offers a user friendly uniform presentation of the size, count and brand, to better identify each item and maximize impulse sales.

### **CLUB CUPS PP Clear Plastic Cups**

| 079-11040 | 1 00 52525 40230 9 | 0 52525 40230 2 | 3oz Plastic Cups  | 24/80 | 14.20 | 1.55 | 20" x 14.87" x 9.0"     | 1,581 |
|-----------|--------------------|-----------------|-------------------|-------|-------|------|-------------------------|-------|
| 079-11043 | 1 00 52525 40231 6 | 0 52525 40231 9 | 5oz Plastic Cups  | 24/80 | 14.40 | 2.05 | 22.62" x 17" x 9.25"    | 1,195 |
| 079-11045 | 1 00 52525 40232 3 | 0 52525 40232 6 | 7oz Plastic Cups  | 15/80 | 10.75 | 1.60 | 17.75" x 14.5" x 10.75" | 1,531 |
| 079-11092 | 1 00 52525 40233 0 | 0 52525 40233 3 | 9oz Plastic Cups  | 15/60 | 12.20 | 1.94 | 18.75" x 16.25" x 11.0" | 1,263 |
| 079-11051 | 1 00 52525 40234 7 | 0 52525 40234 0 | 10oz Plastic Cups | 15/60 | 12.60 | 2.10 | 19" x 16" x 12"         | 1,167 |
| 079-11093 | 1 00 52525 40235 4 | 0 52525 40235 7 | 12oz Plastic Cups | 15/60 | 14.80 | 2.47 | 21.5" x 18.5" x 10.75"  | 992   |
| 079-11094 | 1 00 52525 40236 1 | 0 52525 40236 4 | 16oz Plastic Cups | 15/50 | 17.20 | 2.80 | 21.75" x 18.5" x 12"    | 875   |
| 079-1052  | 1 00 52525 01095 5 | 0 52525 01095 8 | 20oz Plastic Cups | 20/40 | 21    | 4.69 | 31.5" x 20.08" x 12.8"  | 522   |