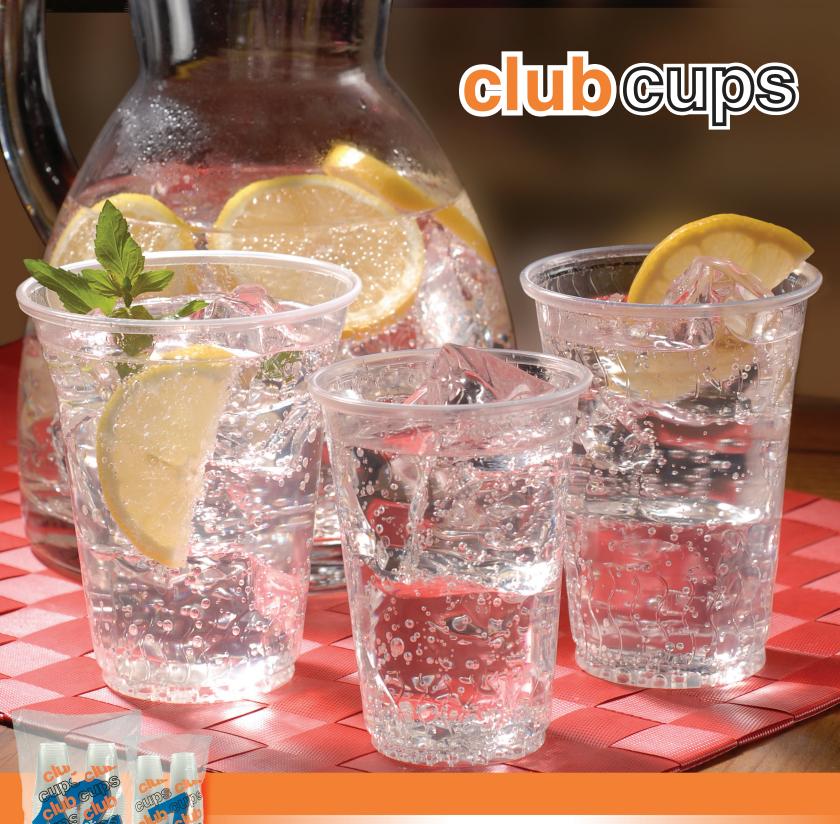

# Club Cups Disposable Plastic Cups

**Club Cups**- premium quality cups with superior strength, resistance and stability. The unique surface area design and sturdiness provides a comfortable and secure grip.

Club Cups is an excellent substitute of any glassware, with the added benefit of a non-shattering product. The cups transparency allows a more appetizing appeal and enhances the content served.

Club Cups are available in a range of preferred sizes from 3 oz. to 20 oz., offering the perfect size cup for any beverage.

Club Cups packaging offers a user friendly uniform presentation of the size, count and brand, to better identify each item and maximize impulse sales.